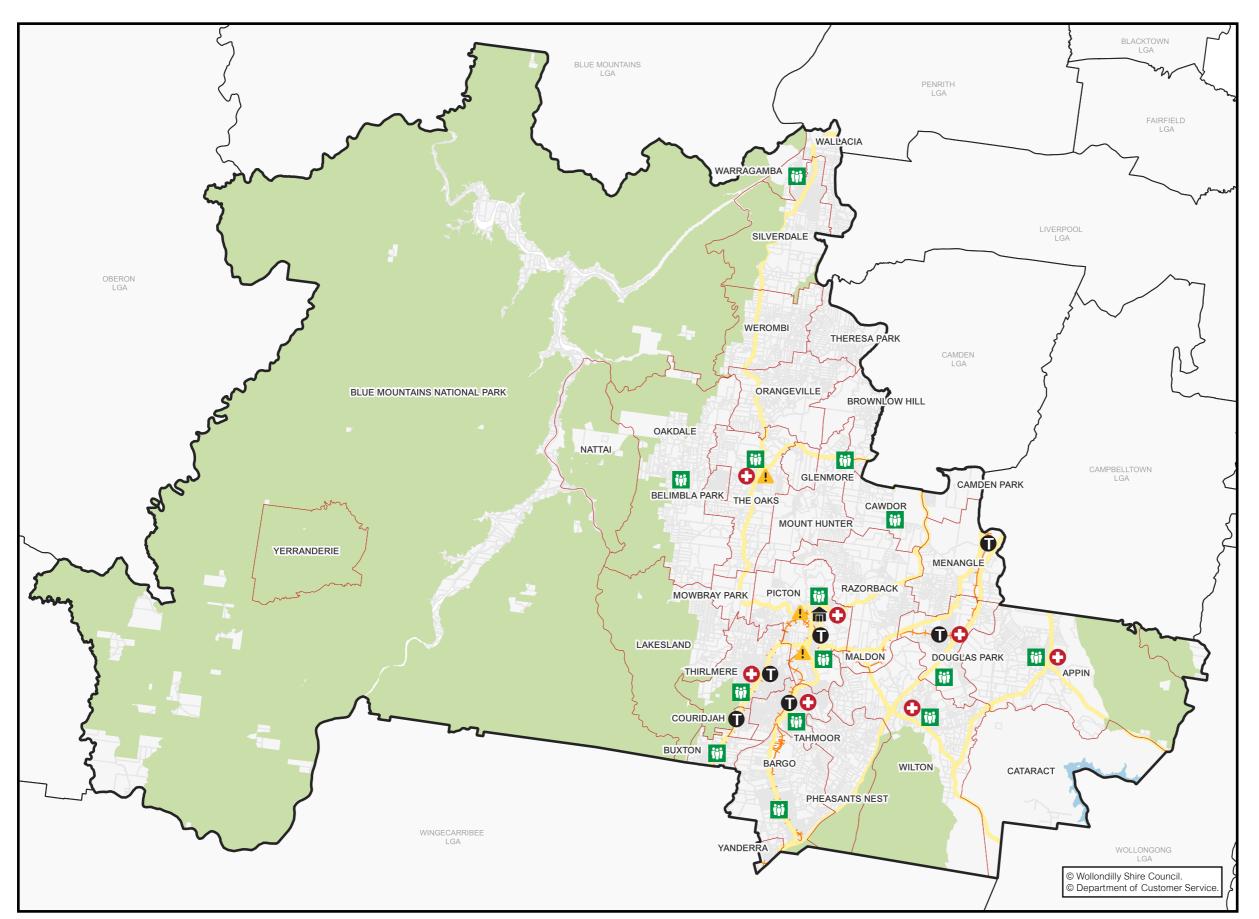

# WOLLONDILLY SHIRE MAP

Legend

Disaster/Emergency Services

Council Assets

Public Transport

Medical Facilities & Pharmacies

Neighbourhood Safer Spaces

| EMERGENCY SERVICES |                                                                                                                                        |
|--------------------|----------------------------------------------------------------------------------------------------------------------------------------|
| Area               | Information                                                                                                                            |
|                    | Rural Fire Service - Bushfire Information Line - Ph: 1800 679 737  Rural Fire Service Wollondilly District Office - Ph: (02) 4677 7000 |
|                    | Wollondilly State Emergency Service (SES) 65 Bridge Street, Picton, 2571 Ph: 132 500 Fb: https://www.facebook.com/NSWSESWDY            |
|                    | Picton Police Station 86 Argyle St, Picton NSW 2571 Ph: (02) 4677 8999                                                                 |
| Wollondilly        | The Oaks Police Station 57 Merlin St, The Oaks NSW 2570 Ph: (02) 4657 1142                                                             |
|                    | Picton Ambulance Station 79/81 Old Hume Hwy, Picton NSW 2571                                                                           |
|                    | Camden PAC Office 278 Camden Valley Way NARELLAN 2567 Ph: (02) 4632 4499                                                               |
|                    | Warragamba Police Station 4 Third St, Warragamba NSW 2752 Ph: (02) 4774 1105                                                           |

| COUNCIL ASSETS |                                                                                                                                                                                                                            |
|----------------|----------------------------------------------------------------------------------------------------------------------------------------------------------------------------------------------------------------------------|
| Area           | Information                                                                                                                                                                                                                |
| Wollondilly    | The Wollondilly Shire Hall 44-60 Menangle Street, Picton NSW 2571 Ph: (02) 4677 1100 E: council@wollondilly.nsw.gov.au                                                                                                     |
|                | Wollondilly Library  42 Menangle Street, Picton NSW 2571 Ph: (02) 4677 8300 E: library@wollondilly.nsw.gov.au Fb: https://www.facebook.com/WollondillyLibrary W: http://www.library.wollondilly.nsw.gov.au/home            |
|                | Wollondilly Shire Council Frank McKay Building, 62-64 Menangle Street, Picton NSW 2571 Ph: (02) 4677 1100 E: council@wollondilly.nsw.gov.au Fb: https://www.facebook.com/wollondilly W: https://www.wollondilly.nsw.gov.au |

| PUBLIC TRANSPORT |                                                                                             |
|------------------|---------------------------------------------------------------------------------------------|
| Area             | Information                                                                                 |
| Wollondilly      | Train Stations:  Menangle Park  Douglas Park  Picton  Thirlmere  Tahmoor  Bargo  Yerrinbool |

| Avoc        | MEDICAL FACILITIES & PHARMACIES  Information                                                                                                                          |
|-------------|-----------------------------------------------------------------------------------------------------------------------------------------------------------------------|
| Area        |                                                                                                                                                                       |
|             | Wollondilly Medical Centre Centre, Shop 16/117 Remembrance Driveway, Tahmoor NSW 2573 Ph: (02) 4607 2905 W: hotdoc.com.au                                             |
|             | Wollondilly Specialist Medical Centre Shop 15, Tahmoor Shopping Village (next to Foodworks), Cnr Remembrance Dr &, Bronzewing St, Tahmoor NSW 2573 Ph: (02) 4683 0070 |
|             | Thirlmere Pharmacy 29 Oak St, Thirlmere Ph: 4683 2866                                                                                                                 |
|             | Wilton Pharmacy 1 Greenbridge Drive, Wilton Ph: (02) 4630 9333                                                                                                        |
| Wollondilly | Priceline Pharmacy Tahmoor Shop 12 Tahmoor Town Centre, 117 Remembrance Driveway, Tahmoor NSW 2573 Ph: (02) 4681 8713                                                 |
|             | Picton Discount Drug Store Shop T25-T27/9 Margaret St, Picton NSW 2571 Ph: (02) 4677 1294                                                                             |
|             | Pharmacy 4 Less Tahmoor Tahmoor Shopping Village 5&6, 161-173 Remembrance Driveway, Tahmoor NSW 2573 Ph: (02) 4681 0224                                               |
|             | The Oaks Village Pharmacy 67 John St, The Oaks NSW 2570 Ph: (02) 4657 1387                                                                                            |
|             | Appin Compounding Pharmacy<br>Shop 2/75 Appin Rd, Appin NSW 2560<br>Ph: (02) 4631 1488                                                                                |
|             | Douglas Park Pharmacy<br>Shop 2A/147 Camden Rd, Douglas Park NSW 2569<br>Ph: (02) 4632 8554                                                                           |

| NEIGHBOURHOOD SAFER SPACES |                                                                                                                          |  |
|----------------------------|--------------------------------------------------------------------------------------------------------------------------|--|
| Area                       | Information                                                                                                              |  |
| Silverdale                 | Warragmba Public School Hall 69 Warradale Road, Warragamba NSW 2752 Ph: (02) 4677 1100 E: council@wollondilly.nsw.gov.au |  |
| Wallacia                   | NIL                                                                                                                      |  |
| Warragamba                 | NIL                                                                                                                      |  |