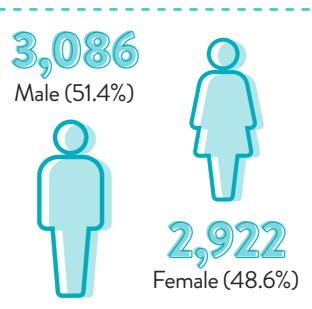

## Population Data SILVERDALE WALLACIA WARRAGAMBA

A population of

6,422 people in total

**302** Indigenous (5%)

424

Seniors (70+ Years) (7%)

3,165

Employed (97.6%)