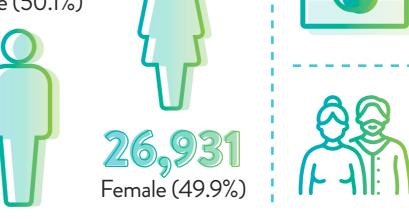

# Population Data WOLLONDILLY

A population of

549176 people in total

**2**,**364** Indigenous (4.4%)

**5**,**552**Seniors (70+ Years)

3,165 Employed (97.6%)

5,992 Born Overseas

(11.1%)