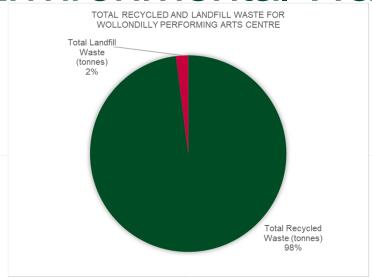

#### **Environmental Waste Data**

Total recycled (98%) and Landfill Waste (2%), in tonnes, for the month of July 2023 at Wollondilly Performing Arts Centre

Breakdown of the waste type totals (tonnes) for the month of July 2023 at Wollondilly Performing Arts Centre