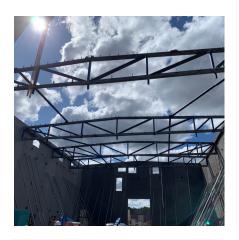

# Completed Works

Wollondilly Performing Arts Centre Wollondilly Shire Council

- Pour Slab On Ground to Back of House Area
- Supply and Install Pre-Cast Panels
- Install Structural Steel Part 1 & 2
- Termite Protection Works
- External Waterproofing Works to Retaining Walls
- Form Level 2 Slab Pour 1
- Install Grease Arrestor

### Progress Photos

Wollondilly Performing Arts Centre Wollondilly Shire Council

Slab on Ground to Back of House Area, Level 2 Slab, Waterproofing, Grease Arrestor