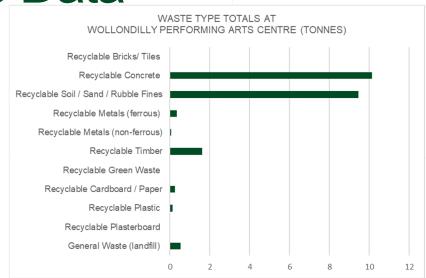

#### **Environmental Waste Data**

Total recycled (98%) and Landfill Waste (2%), in tonnes, for the month of July 2023 at Wollondilly Performing Arts Centre

Breakdown of the waste type totals (tonnes) for the month of July 2023 at Wollondilly Performing Arts Centre